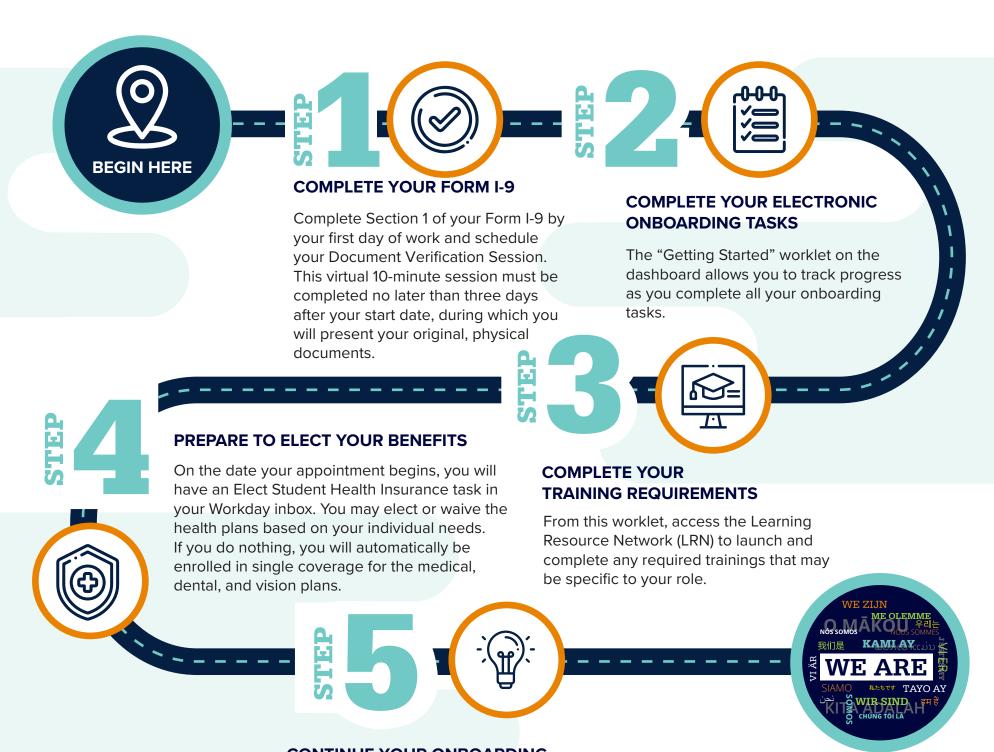

## CONTINUE YOUR ONBOARDING JOURNEY

Visit the J. Jeffrey and Ann Marie Fox Graduate School website to learn more about graduate education at Penn State.