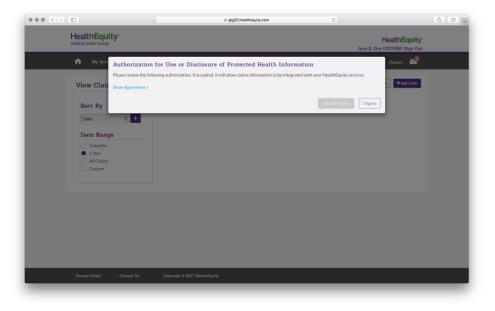

# Individual Claims Authorization

Copyright © 2017 HealthEquity, Inc. All rights reserved.

# **View claims**

 If you have not signed the authorization, when you navigate to the 'View Claims' section, you will be prompted to agree to or decline the 'Authorization for Use or Disclosure of Protected Health Information.' In other areas of the portal where claim information is displayed, you will be able to click a link in the information sentence that directs you to the authorization.

### **Authorization accepted**

 If you agree to the authorization, you will be able to continue to view claims sent to your portal for you and your dependents (as applicable) in your member portal and use the automatic payment feature.

# **Authorization declined**

- If you decline the authorization, you will no longer be able to view claim information provided by your health plan in your member portal.
- You will also no longer be able to use the automatic payment feature with your HSA until you agree to the authorization.