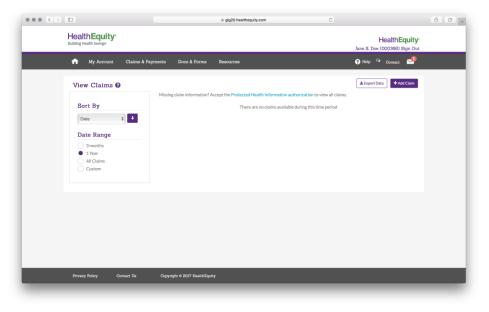

# **View claims**

 If you have not signed the authorization, when you navigate to the 'View Claims' section, you will be prompted to agree to or decline the 'Authorization for Use or Disclosure of Protected Health Information.' In other areas of the portal where claim information is displayed, you will be able to click a link in the information sentence that directs you to the authorization.

# **Authorization declined**

- If you decline the authorization, you will no longer be able to view claim information provided by your health plan in your member portal.
- You will also no longer be able to use the automatic payment feature with your HSA until you agree to the authorization.