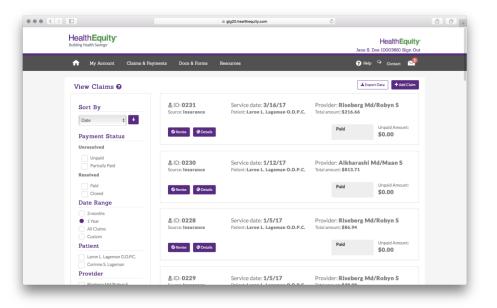

### **Authorization accepted**

 If you agree to the authorization, you will be able to continue to view claims sent to your portal for you and your dependents (as applicable) in your member portal and use the automatic payment feature.