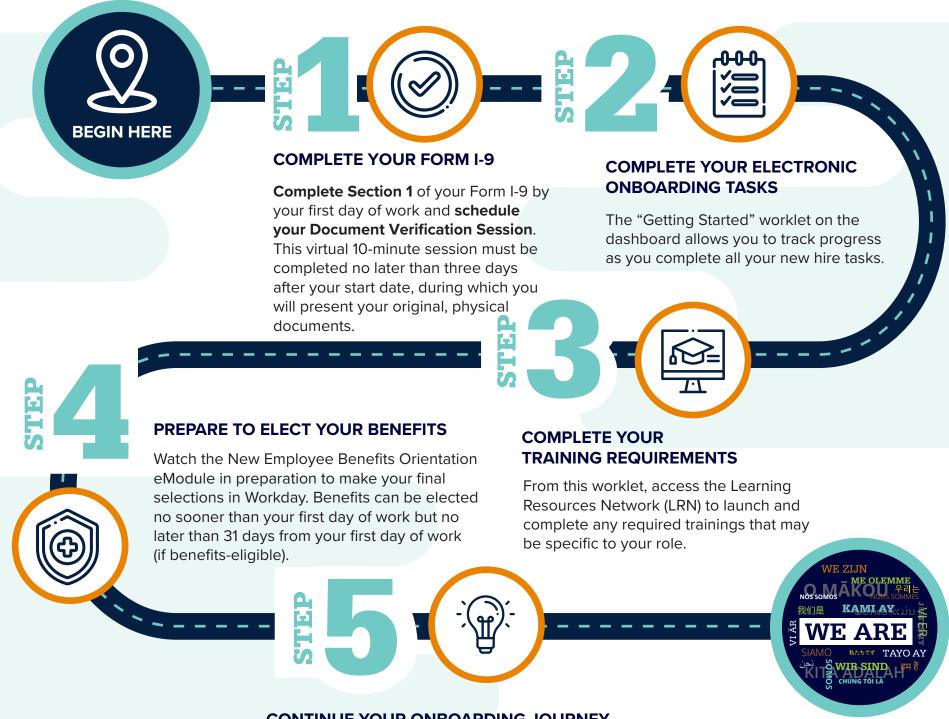

# Penn State's Onboarding Roadmap

#### **Welcome to Penn State!**

Please use this roadmap to track your progress as you navigate your onboarding journey here at Penn State. This roadmap summarizes all your important "must do" tasks. These tasks must be accessed and managed from the Onboarding Dashboard in Workday. For Step-by-Step instructions on navigating the dashboard functionality, view the Navigating the Workday Dashboard Job Aid.

### **CONTINUE YOUR ONBOARDING JOURNEY**

Visit the new employee onboarding webpage to learn more about the Penn State community.