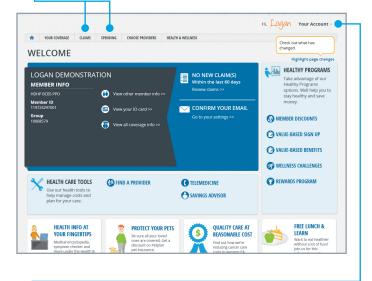

SIGN UP TO GET EMAILS ABOUT YOUR ACCOUNT
Click the Your Account link then, select
Account Settings from the dropdown menu.

VIEW YOUR FLEXIBLE SPENDING ACCOUNT (FSA)
Click on the **Spending** tab to see your account in one view, including your balance and recent transactions.