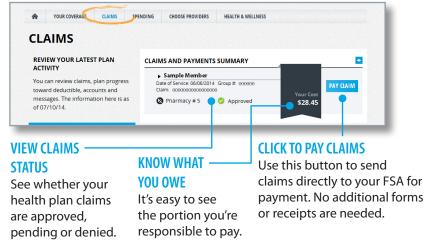

## ► YOUR CLAIMS TAB

Go here first to see the claims that your doctors and other health care providers have already sent to your health insurance. Your FSA claims and payments are not on the **Claims** tab — you will see them on the **Spending** tab.