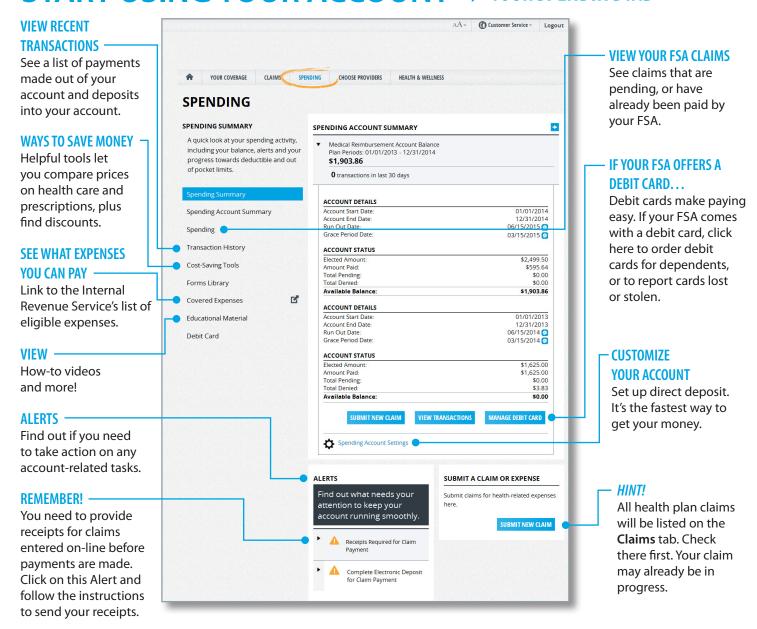

## Your FSA QUICK START GUIDE

LOGIN TO YOUR MEMBER WEBSITE
If you don't have a login, click Register
to create one now.



2 FIND INFORMATION FAST
Use the Claims and Spending tabs to find everything you need to know about — and do with — your account.



SIGN UP TO GET EMAILS ABOUT YOUR ACCOUNT
Click the Your Account link then, select
Account Settings from the dropdown menu.

VIEW YOUR FLEXIBLE SPENDING ACCOUNT (FSA)
Click on the **Spending** tab to see your account in one view, including your balance and recent transactions.





Access your account using any mobile device — smartphone, tablet or laptop.



## START USING YOUR ACCOUNT ▶ YOUR SPENDING TAB



## ► YOUR CLAIMS TAB



Go here first to see the claims that your doctors and other health care providers have already sent to your health insurance. Your FSA claims and payments are not on the **Claims** tab — you will see them on the **Spending** tab.

## SIGN UP FOR DIRECT DEPOSIT

It's the fastest way to receive your money.

Find out more at www.HighmarkBlueShield-FSA.com

Highmark Blue Shield is an independent licensee of the Blue Cross and Blue Shield Association.

12/14 CS 107102