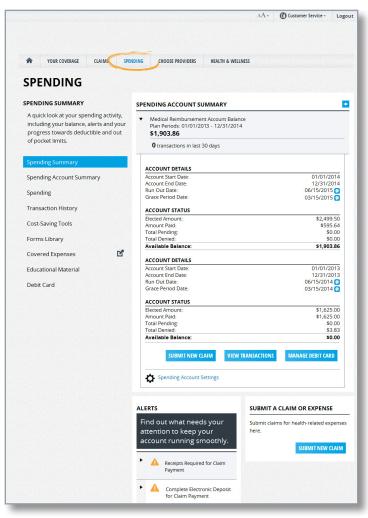

## Your FSA QUICK START GUIDE

LOGIN TO YOUR MEMBER WEBSITE
If you don't have a login, click Register
to create one now.



2 FIND INFORMATION FAST
Use the Claims and Spending tabs to find everything you need to know about — and do with — your account.



SIGN UP TO GET EMAILS ABOUT YOUR ACCOUNT
Click the Your Account link then, select
Account Settings from the dropdown menu.

VIEW YOUR FLEXIBLE SPENDING ACCOUNT (FSA)
Click on the **Spending** tab to see your account in one view, including your balance and recent transactions.





Access your account using any mobile device — smartphone, tablet or laptop.



## START USING YOUR ACCOUNT ▶ YOUR SPENDING TAB



## ► YOUR CLAIMS TAB



Go here first to see the claims that your doctors and other health care providers have already sent to your health insurance. Your FSA claims and payments are not on the **Claims** tab — you will see them on the **Spending** tab.

## SIGN UP FOR DIRECT DEPOSIT

It's the fastest way to receive your money.

Find out more at www.HighmarkBlueShield-FSA.com

Highmark Blue Shield is an independent licensee of the Blue Cross and Blue Shield Association.

12/14 CS 107102