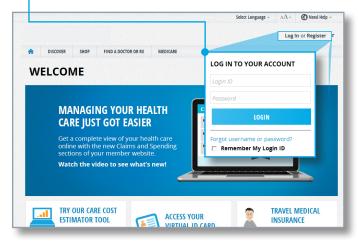

## Your FSA QUICK START GUIDE

LOGIN TO YOUR MEMBER WEBSITE
If you don't have a login, click Register
to create one now.

2 FIND INFORMATION FAST
Use the Claims and Spending tabs to find everything you need to know about — and do with — your account.