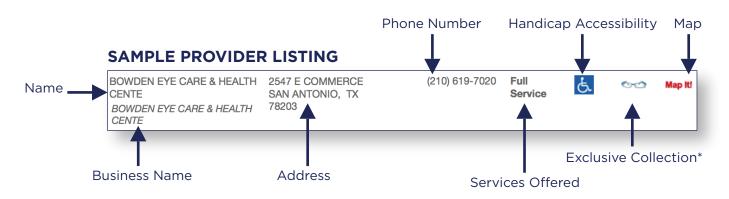

## **HOW TO ACCESS YOUR VISION BENEFITS**





Log in to davisvision.com/member, and enter your username and password or client code 4807. If you are new to the site, you will need to register before logging in.

When registering, you will need your:

- member ID number or
- Social Security number.



## **2** ACCESS YOUR BENEFIT

From the home screen of your member portal, you can access your plan information, copays and forms, as well as:

- Our virtual frame collection;
- Value-added features;
- Satisfaction survey; and
- Provider locator (see reverse).



Member menu options may change based on group plan.





Visit davisvision.com/member or call 1 (800) 283-9374.





1 (800) 283-9374 DAVISVISION.COM