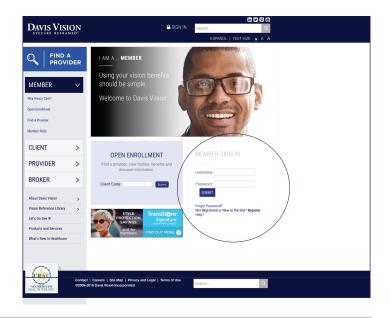

## **HOW TO ACCESS YOUR VISION BENEFITS**

Log in to davisvision.com/member, and enter your username and password or client code 4807. If you are new to the site, you will need to register before logging in.

When registering, you will need your:

- member ID number or
- Social Security number.