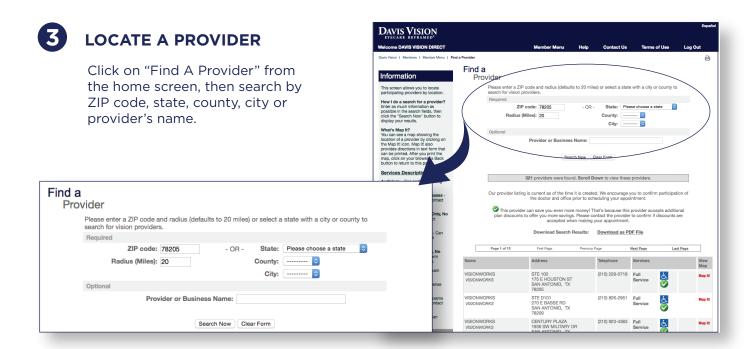

## **2** ACCESS YOUR BENEFIT

From the home screen of your member portal, you can access your plan information, copays and forms, as well as:

- Our virtual frame collection;
- Value-added features;
- Satisfaction survey; and
- Provider locator (see reverse).